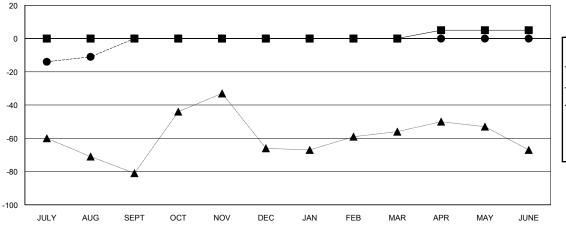

### GOALS AND ACTUAL MEMBERS CUMULATIVE

| -■- MEMBER GROWTH NET GOAL        |  |
|-----------------------------------|--|
| - ● - MEMBER GROWTH ACTUAL        |  |
| - ▲ - LAST YEAR MEMBERSHIP ACTUAL |  |
|                                   |  |
|                                   |  |
|                                   |  |